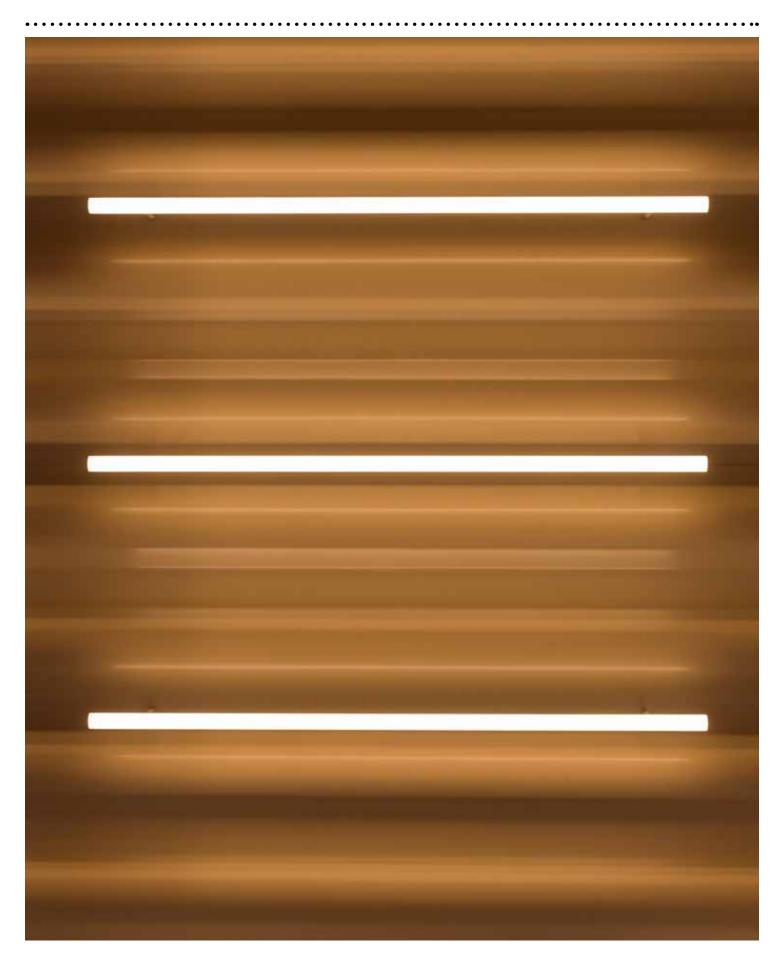

#### **ABOUT**

Fabricate was commissioned by the end client The Office Group (TOG) to realise the concept by Note Design Studio.

These sizeable corrugated metal custom coloured light rafts were developed with Note Design Studio, then manufactured and installed on-site in London by Fabricate.

The product solution was tailor-made to the exacting requirements of Note Design Studio and TOG to ensure they met the aesthetic and lighting technical brief.