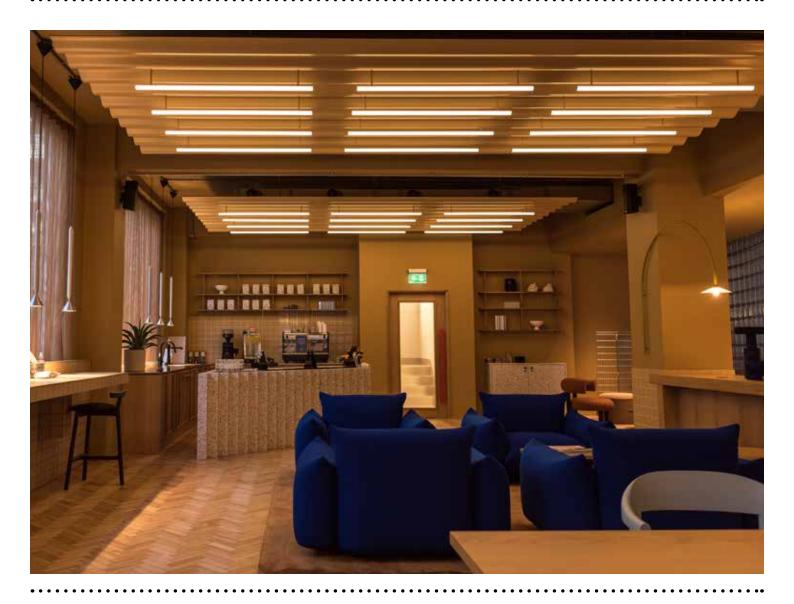

#### **ABOUT**

Fabricate was commissioned by the end client The Office Group (TOG) to realise the concept by Note Design Studio.

These sizeable corrugated metal custom coloured light rafts were developed with Note Design Studio, then manufactured and installed on-site in London by Fabricate.

The product solution was tailor-made to the exacting requirements of Note Design Studio and TOG to ensure they met the aesthetic and lighting technical brief.

### INFO

Design Note Design Studio

Products Raft XL

Services specialist lighting design

bespoke lighting manufacturer specialist lighting installation