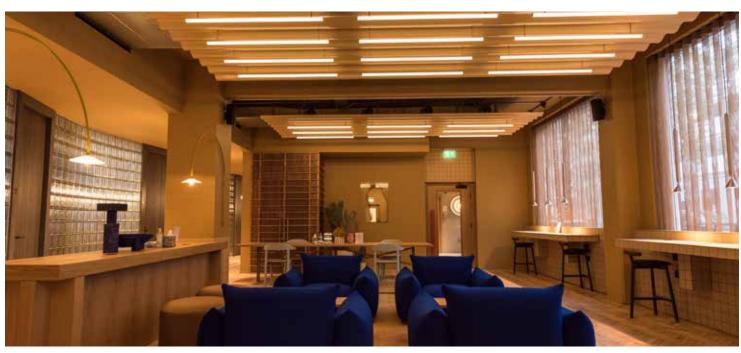

#### **ABOUT**

Fabricate was commissioned by the end client The Office Group (TOG) to realise the concept by Note Design Studio.

These sizeable corrugated metal custom coloured light rafts were developed with Note Design Studio, then manufactured and installed on-site in London by Fabricate.

The product solution was tailor-made to the exacting requirements of Note Design Studio and TOG to ensure they met the aesthetic and lighting technical brief.

### INFO

Design Note Design Studio

Products Raft XL

Services specialist lighting design

bespoke lighting manufacturer specialist lighting installation