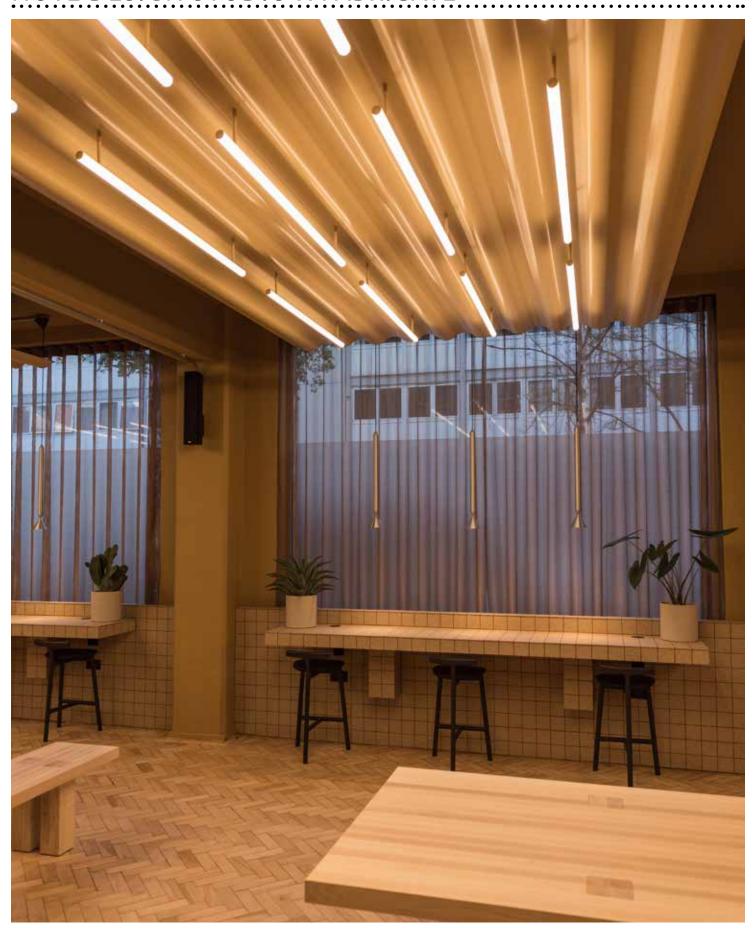

#### **ABOUT**

Fabricate was commissioned by the end client The Office Group (TOG) to realise the concept by Note Design Studio.

These sizeable corrugated metal custom coloured light rafts were developed with Note Design Studio, then manufactured and installed on-site in London by Fabricate.

The product solution was tailor-made to the exacting requirements of Note Design Studio and TOG to ensure they met the aesthetic and lighting technical brief.

### INFO

Design Note Design Studio

Products Raft XL

Services specialist lighting design

bespoke lighting manufacturer specialist lighting installation