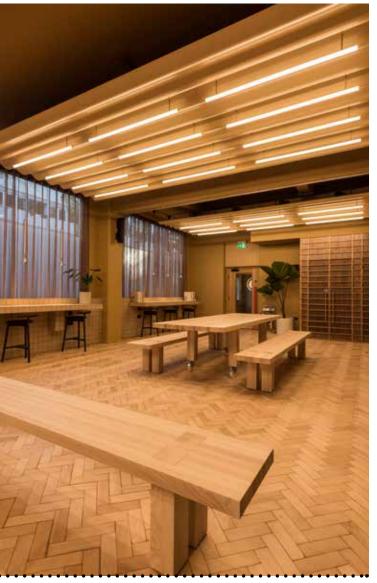

#### **ABOUT**

Fabricate was commissioned by the end client The Office Group (TOG) to realise the concept by Note Design Studio.

These sizeable corrugated metal custom coloured light rafts were developed with Note Design Studio, then manufactured and installed on-site in London by Fabricate.

The product solution was tailor-made to the exacting requirements of Note Design Studio and TOG to ensure they met the aesthetic and lighting technical brief.

### INFO

Design Note Design Studio

Products Raft XL

Services specialist lighting design

bespoke lighting manufacturer specialist lighting installation