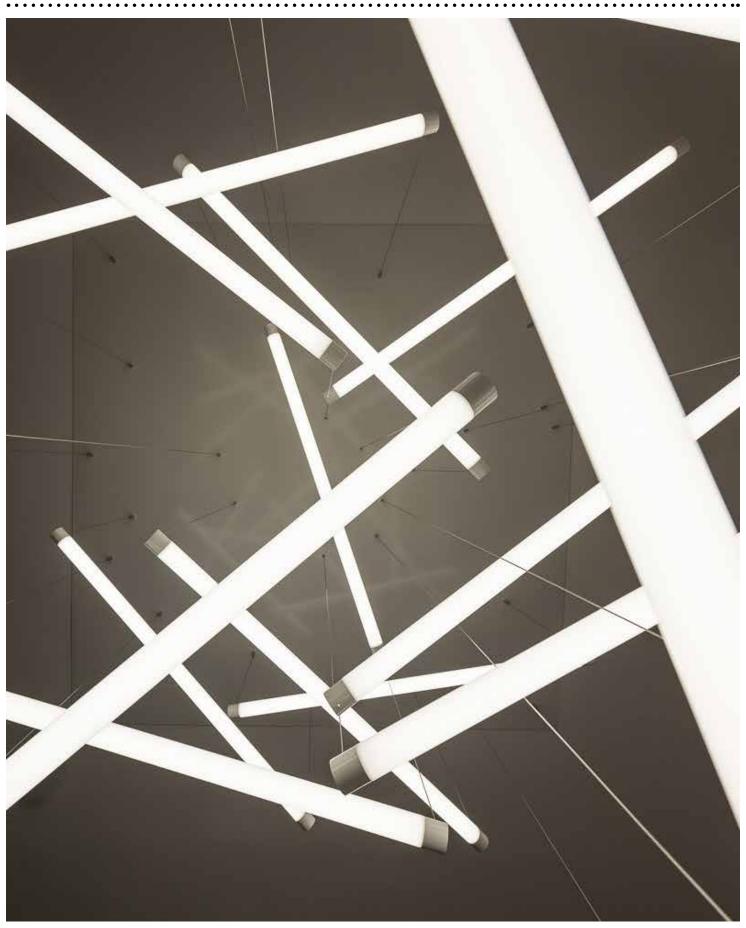

#### **ABOUT**

A symphony of light in freeze frame, Giant Mikado is a collaboration with Shaw Studios for the client Asahi. Shaw's vision for the pendant, that deals with a perfectly balanced and arranged composition of light echo's the clarity of the interior design.

Using our Light Line Round as a starting point, we engineered, visualised, manufactured and installed this dazzling custom light piece in their London offices.