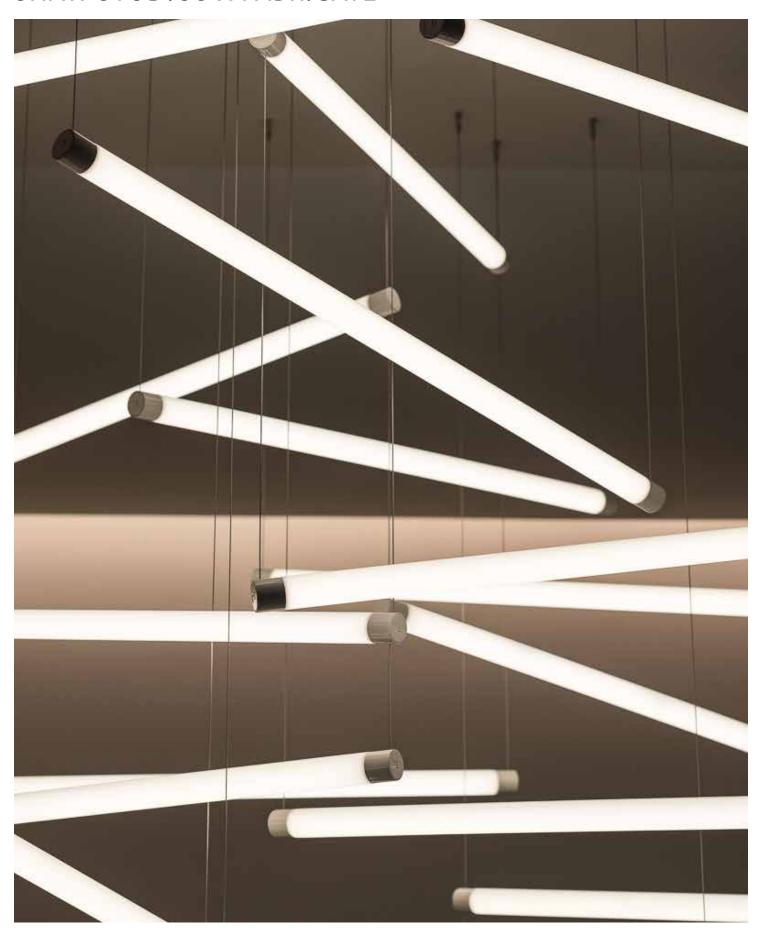

#### **ABOUT**

A symphony of light in freeze frame, Giant Mikado is a collaboration with Shaw Studios for the client Asahi. Shaw's vision for the pendant, that deals with a perfectly balanced and arranged composition of light echo's the clarity of the interior design.

Using our Light Line Round as a starting point, we engineered, visualised, manufactured and installed this dazzling custom light piece in their London offices.