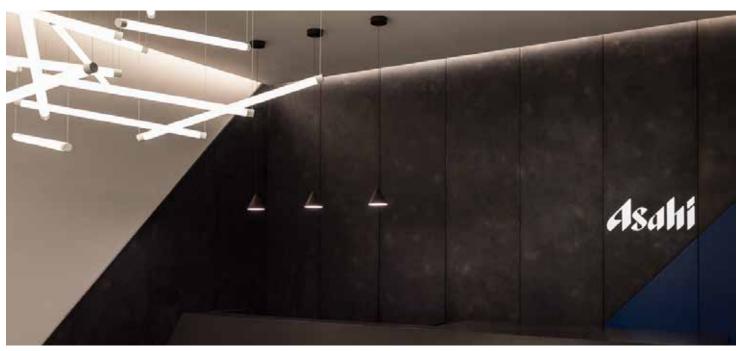

#### **ABOUT**

A symphony of light in freeze frame, Giant Mikado is a collaboration with Shaw Studios for the client Asahi. Shaw's vision for the pendant, that deals with a perfectly balanced and arranged composition of light echo's the clarity of the interior design.

Using our Light Line Round as a starting point, we engineered, visualised, manufactured and installed this dazzling custom light piece in their London offices.