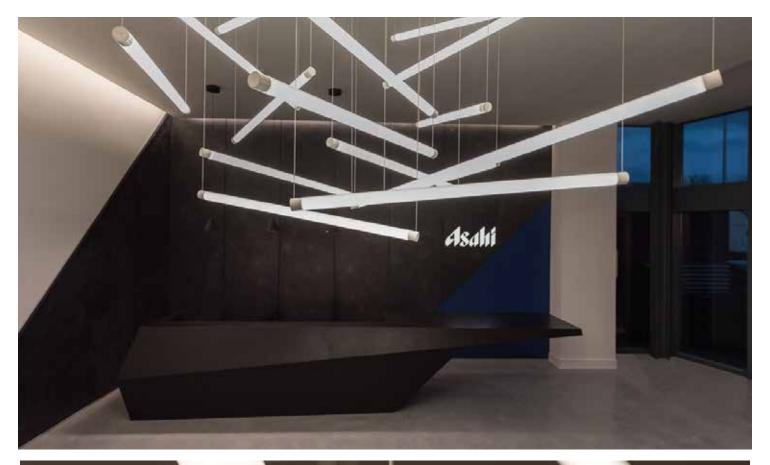

#### **ABOUT**

A symphony of light in freeze frame, Giant Mikado is a collaboration with Shaw Studios for the client Asahi. Shaw's vision for the pendant, that deals with a perfectly balanced and arranged composition of light echo's the clarity of the interior design.

Using our Light Line Round as a starting point, we engineered, visualised, manufactured and installed this dazzling custom light piece in their London offices.